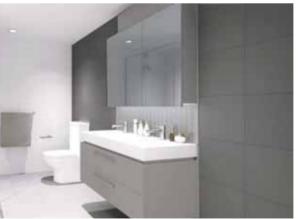

#### URBAN SLEEK

COLORCONCEPT

the cool charcoal greys. Its chic, fashionable and contemporary. Features of the bathroom are as follows, the wall tiles will have a slight off-white tinge, while for the floor tiles we will use a slightly darker grey. A wall mounted vanity, with the sink over hung. For the mirror we are planning to extend it the length of the wall. The bath, will also include a shower mixer and a glass shower screen.