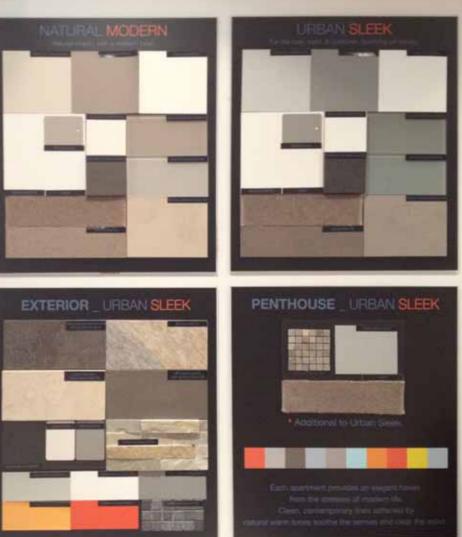

#### URBAN SLEEK

COLORCONCEPT

the cool charcoal greys. Its chic, fashionable and contemporary. Features of the bathroom are as follows, the wall tiles will have a slight off-white tinge, while for the floor tiles we will use a slightly darker grey. A wall mounted vanity, with the sink over hung. For the mirror we are planning to extend it the length of the wall. The bath, will also include a shower mixer and a glass shower screen.