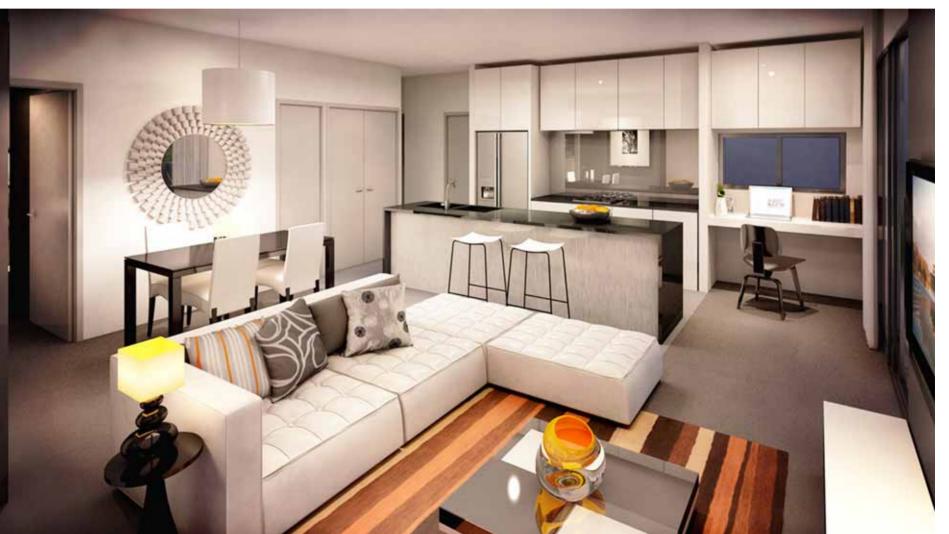

#### **#01 HORNSBY DOULOS APARTMENTS**

TYPE/MULTI-RESIDENTIAL INTERIOR DESIGN LOCATION/HORNSBY, NSW.

#### URBAN SLEEK

COLORCONCEPT

the cool charcoal greys. Its chic, fashionable and contemporary. Features of the bathroom are as follows, the wall tiles will have a slight off-white tinge, while for the floor tiles we will use a slightly darker grey. A wall mounted vanity, with the sink over hung. For the mirror we are planning to extend it the length of the wall. The bath, will also include a shower mixer and a glass shower screen.