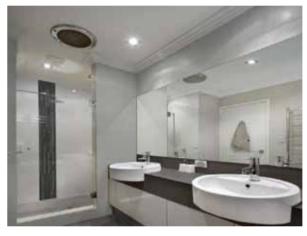

#### URBAN SLEEK

COLORCONCEPT

the cool charcoal greys. Its chic, fashionable and contemporary. Features of the bathroom are as follows, the wall tiles will have a slight off-white tinge, while for the floor tiles we will use a slightly darker grey. A wall mounted vanity, with the sink over hung. For the mirror we are planning to extend it the length of the wall. The bath, will also include a shower mixer and a glass shower screen.