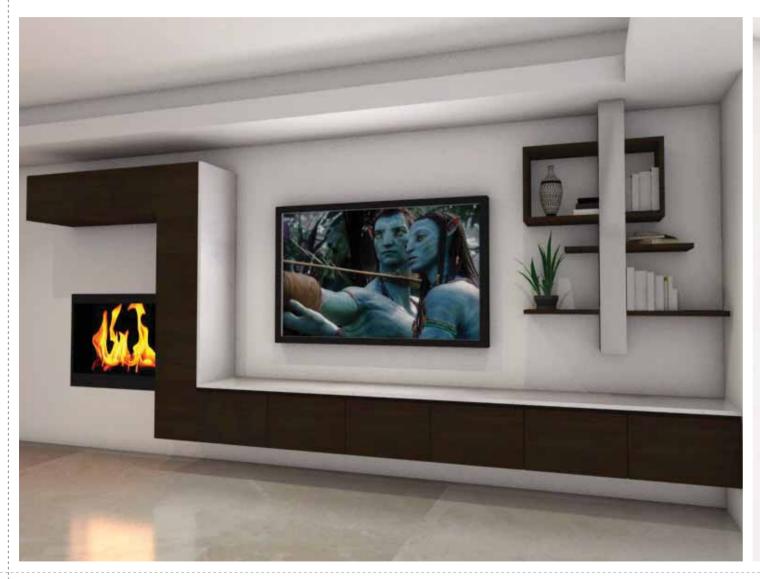

# OPOSED LIVING ROOM

BLACK GERMAN NON SCRATCH PREMIUM LEATHER

DIMORA DEN MODULAR & VILLA 'DOMAYNE' \$7999 SALE PRICE \$6000

CHROME AND GLASSSIDE TABLES 'DOMAYNE'

|  | <br> | <br>Ψ. | - |  |  |  |  |
|--|------|--------|---|--|--|--|--|

|                     |                                          |                 |                            | PROJECT NAME & ADDRESS  8 CROISSEY AVE HUNTERS HILL N |
|---------------------|------------------------------------------|-----------------|----------------------------|-------------------------------------------------------|
| A<br>ISSUE<br>AMENI | 8 CROISSEY AVE HUNTERS HILL NSW<br>DMENT | <b>LW</b><br>BY | <b>10.04.2012</b><br>D/ TE | DRAWNS TITLE INTERIOR DESIGN PROPOSED LIVING ROOM     |