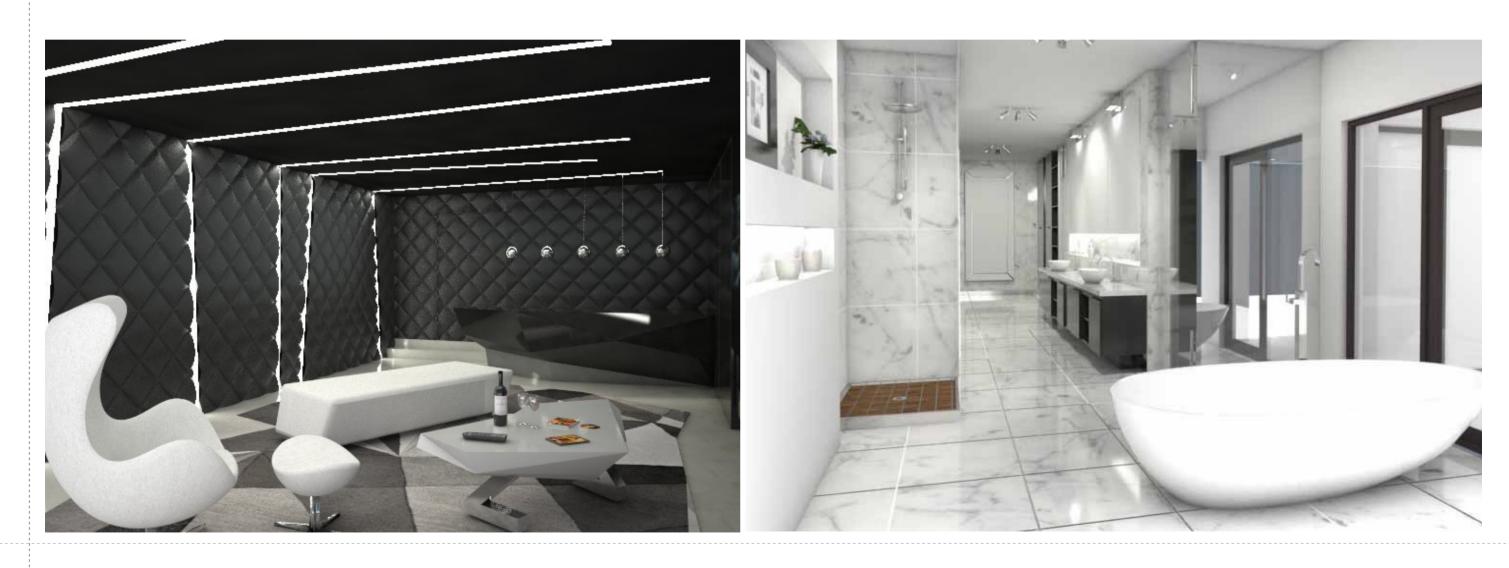

#### URBAN SLEEK

COLORCONCEPT

the cool charcoal greys. Its chic, fashionable and contemporary. Features of the bathroom are as follows, the wall tiles will have a slight off-white tinge, while for the floor tiles we will use a slightly darker grey. A wall mounted vanity, with the sink over hung. For the mirror we are planning to extend it the length of the wall. The bath, will also include a shower mixer and a glass shower screen.