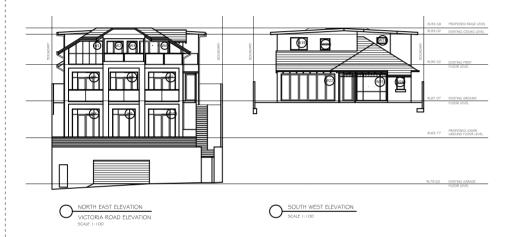

|                 |                            | PROJECT NAME & ADDRESS  8 CROISSEY AVE HUNTERS HILL N |
|---------------------|------------------------------------------|-----------------|----------------------------|-------------------------------------------------------|
| A<br>ISSUE<br>AMENI | 8 CROISSEY AVE HUNTERS HILL NSW<br>DMENT | <b>LW</b><br>BY | <b>10.04.2012</b><br>D/ TE | DRAWNS TITLE INTERIOR DESIGN PROPOSED LIVING ROOM     |

# #03 HUNTERS HILL NSW

TYPE/RESIDENTIAL INTERIOR DESIGN

LOCATION/8 CROISSY AVE HUNTERS HILL NSW





# #04 HUNTERS HILL NSW

TYPE/RESIDENTIAL INTERIOR DESIGN
LOCATION/8 CROISSY AVE HUNTERS HILL NSW







#### #01 BELLEVUE HILL RESIDENCE

TYPE/RESIDENTIAL INTERIOR DESIGN LOCATION/VICTORIA BELLEVUE, NSW.

#### **ELEVATIONS**



#### EXTERIOR DESIGN







#### **#02** BELLEVUE HILL RESIDENCE

TYPE/RESIDENTIAL INTERIOR DESIGN
LOCATION/VICTORIA BROAD ELLEVUE, NSW.



#### #01 WOOLLOOMOOLOO INTERIOR DESIGN & DECORATION

TYPE/RESIDENTIAL INTERIOR DESIGN

LOCATION/WOOLLOOMOOLOO, NSW









#### **#01 AVALON INTERIOR DESIGN & DECORATION**

TYPE/RESIDENTIAL INTERIOR DESIGN

LOCATION/AVALON, NSW











# RETAIL & HOSPITALITY DESIGN

# **#01 SOBAN RESTAURANT**

TYPE/HOSPITALITY INTERIOR DESIGN
LOCATION/WESTFIELDS, HORNSBY NSW







# #02 SOBAN RESTAURANT

TYPE/HOSPITALITY INTERIOR DESIGN
LOCATION/WESTFIELDS, HORNSBY NSW



#### **#03 SOBAN RESTAURANT**

TYPE/HOSPITALITY INTERIOR DESIGN
LOCATION/WESTFIELDS, HORNSBY NSW





# **#04 SOBAN RESTAURANT**

TYPE/HOSPITALITY INTERIOR DESIGN LOCATION/CHATSWOOD, NSW



# *