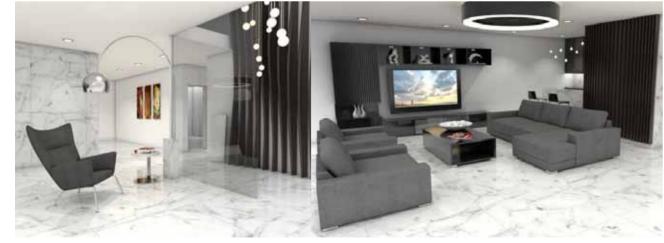

# OPOSED LIVING ROOM

BLACK GERMAN NON SCRATCH PREMIUM LEATHER

DIMORA DEN MODULAR & VILLA 'DOMAYNE' \$7999 SALE PRICE \$6000

CHROME AND GLASSSIDE TABLES 'DOMAYNE'

|  | <br> | <br>Ψ. | - |  |  |  |  |
|--|------|--------|---|--|--|--|--|