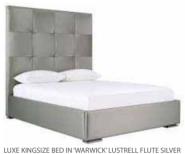

### PROPOSED MASTER BEDROOM

'DOMAYNE' \$2299 SALE \$1678 (MATTRESS \$2799 SALE \$1548)

LUXE KINGSIZE BLANKET BOX IN 'WARWICK' LUSTRELL FLUTE SILVER'DOMAYNE' \$1599 SALE \$1167

CARPET REPUBLIC SECOND STUDIO