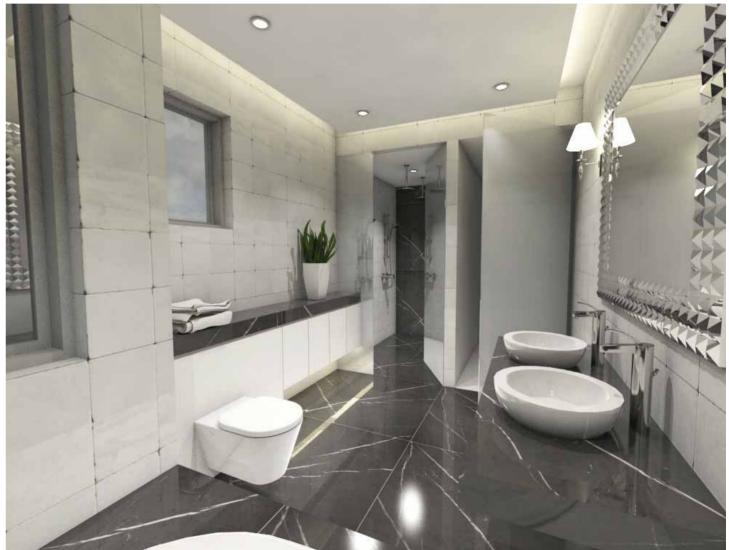

#### URBAN SLEEK

COLORCONCEPT

the cool charcoal greys. Its chic, fashionable and contemporary. Features of the bathroom are as follows, the wall tiles will have a slight off-white tinge, while for the floor tiles we will use a slightly darker grey. A wall mounted vanity, with the sink over hung. For the mirror we are planning to extend it the length of the wall. The bath, will also include a shower mixer and a glass shower screen.