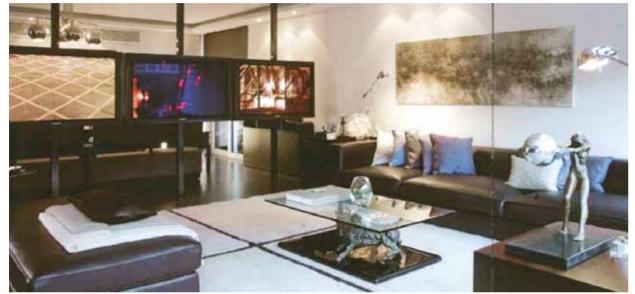

# OPOSED LIVING ROOM

BLACK GERMAN NON SCRATCH PREMIUM LEATHER

DIMORA DEN MODULAR & VILLA 'DOMAYNE' \$7999 SALE PRICE \$6000

CHROME AND GLASSSIDE TABLES 'DOMAYNE'

|  | <br> | <br>Ψ. | - |  |  |  |  |
|--|------|--------|---|--|--|--|--|