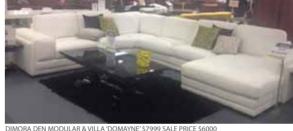

# OPOSED LIVING ROOM

BLACK GERMAN NON SCRATCH PREMIUM LEATHER

DIMORA DEN MODULAR & VILLA 'DOMAYNE' \$7999 SALE PRICE \$6000

CHROME AND GLASSSIDE TABLES 'DOMAYNE'

|  | <br> | <br>Ψ. | - |  |  |  |  |
|--|------|--------|---|--|--|--|--|