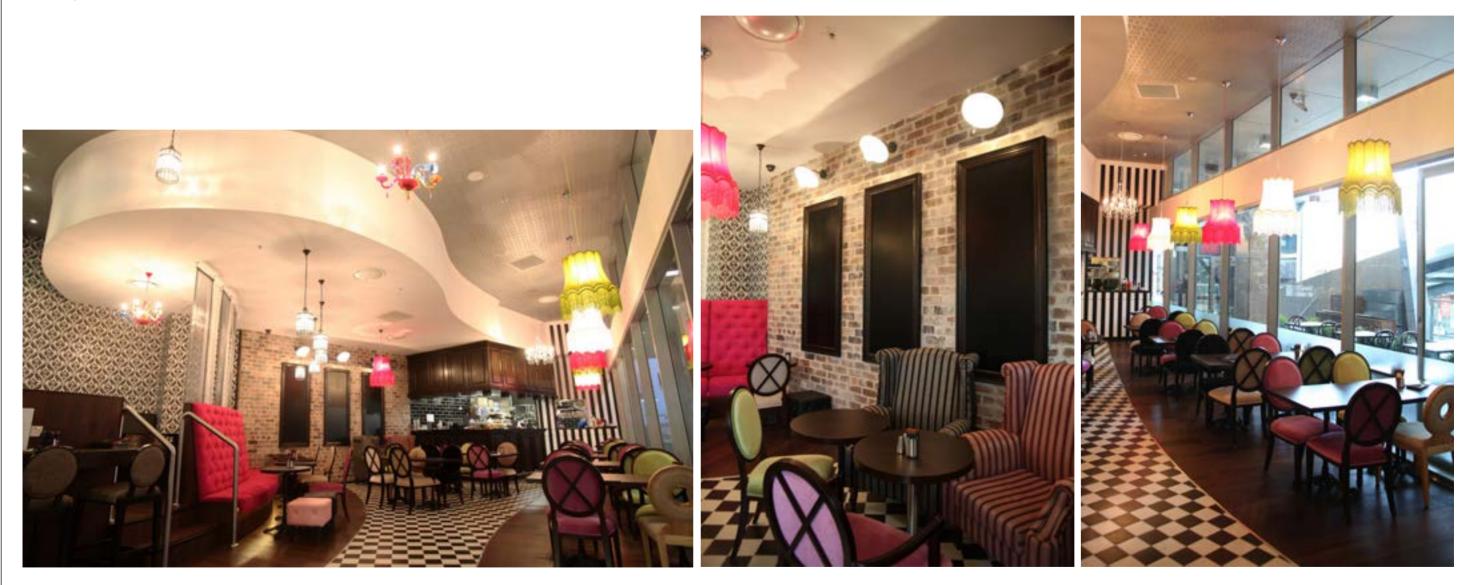

#### SENARIO CAFE

#### TYPE/HOSPITALITY INTERIOR DESIGN LOCATION/WESTPOINT BLACKTOWN, NSW