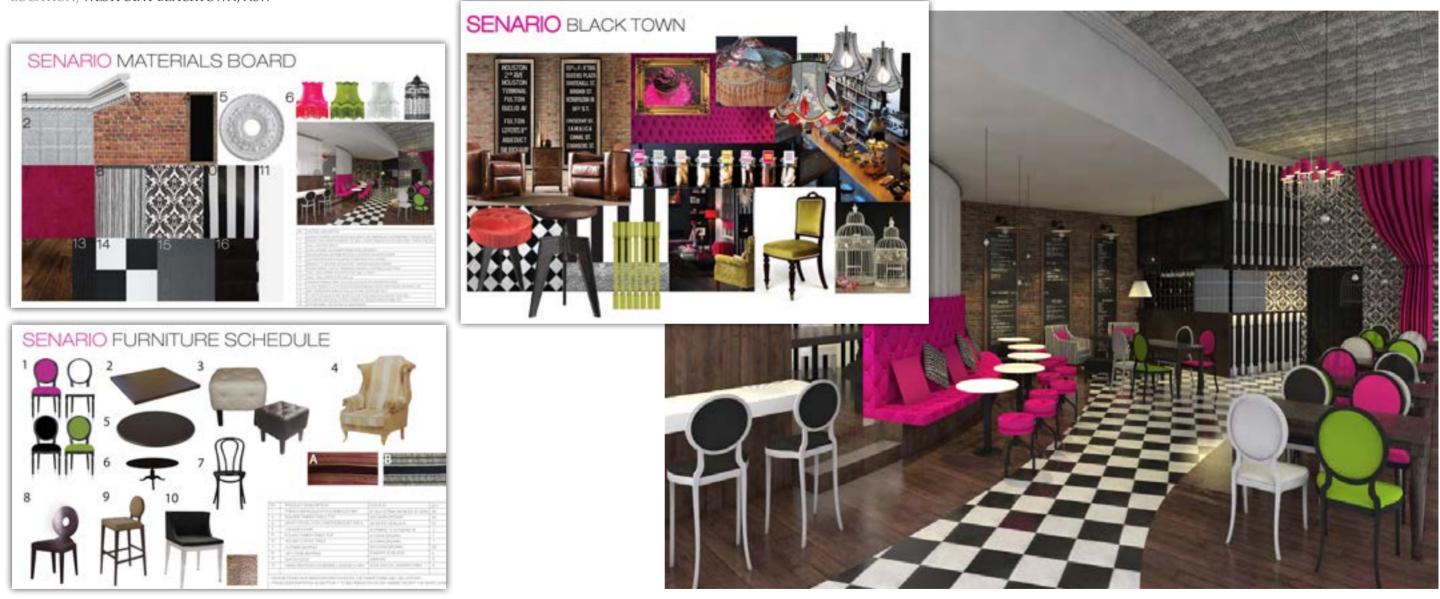

#### SENARIO CAFE

#### TYPE/HOSPITALITY INTERIOR DESIGN LOCATION/WESTPOINT BLACKTOWN, NSW