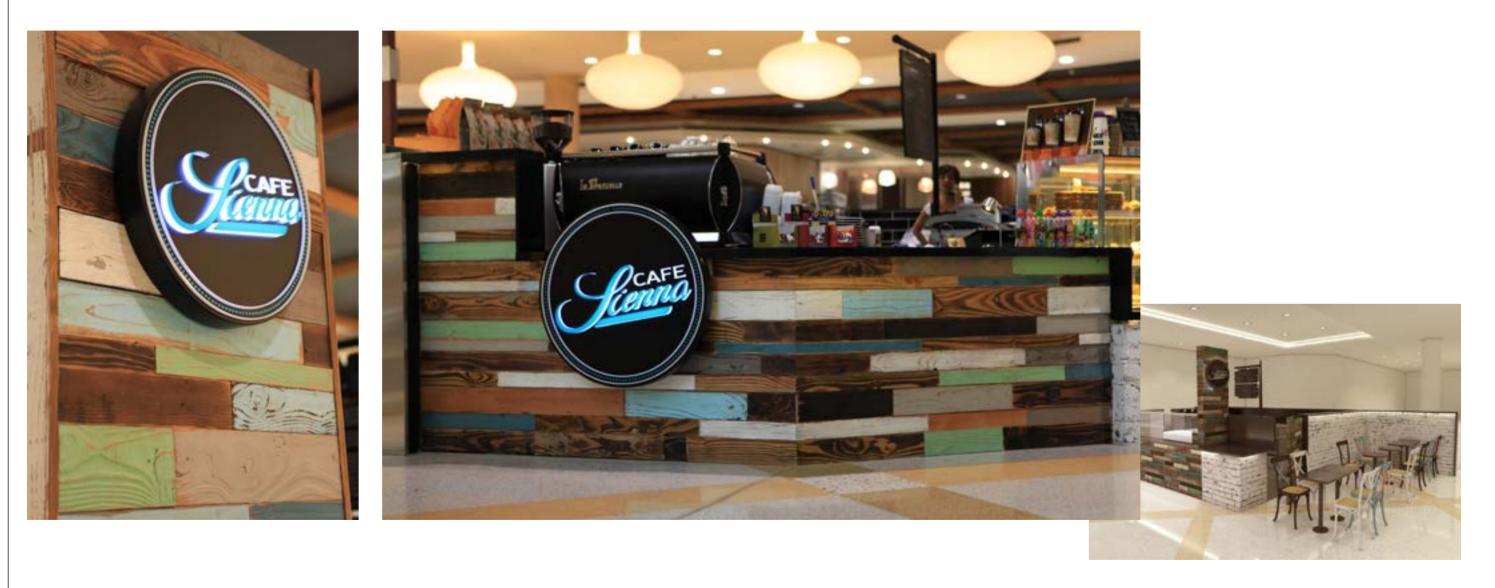

### CAFE SIENNA

TYPE/HOSPITALITY INTERIOR DESIGN LOCATION/BURWOOD WESTFIELD, NSW