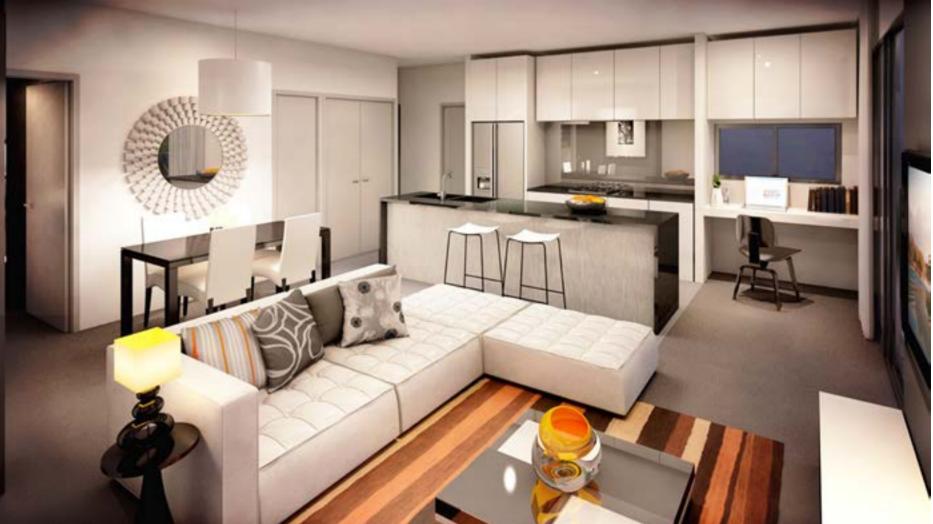

#### PROPOSED LIVING ROOM

|   |    |            | PROJECT NAME & ADDRESS<br>8 CROISSEY AVE HUNTERS HILL NSW | DATE 10.04.2012<br>SCALE | NORTH     |
|---|----|------------|-----------------------------------------------------------|--------------------------|-----------|
| w | LW | 10.04.2012 | DRAWING TITLE                                             | DRAWING NO.              | AMENDMENT |
|   | BY | D# TE      | INTERIOR DESIGN PROPOSED LIVING ROOM                      |                          |           |
|   |    |            |                                                           |                          |           |