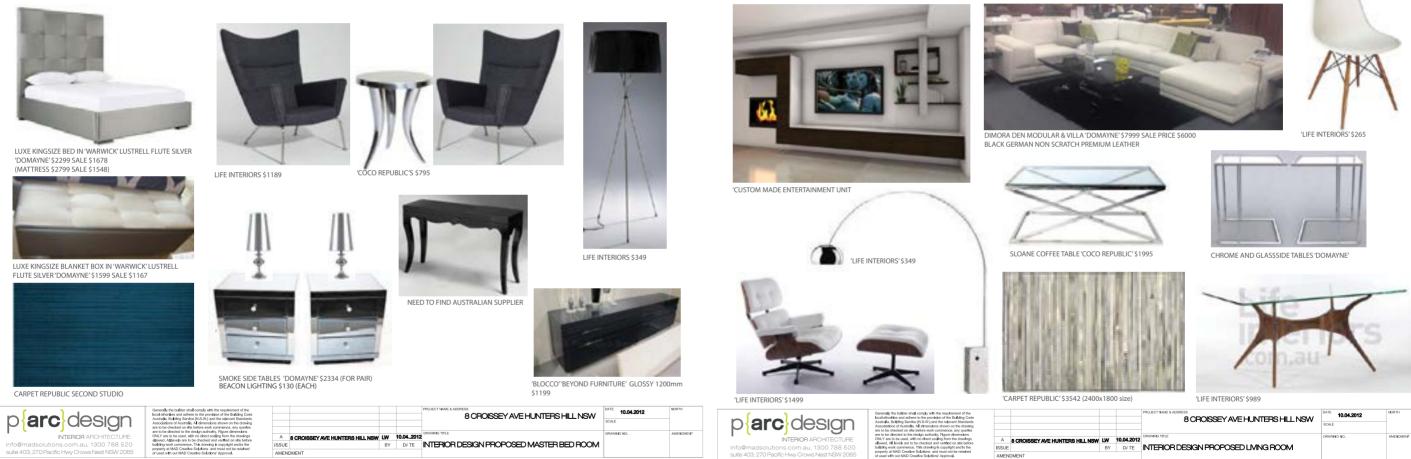

# RESIDENTIAL INTERIOR DESIGN

TYPE/RESIDENTIAL INTERIOR DESIGN LOCATION/8 CROISSY AVE HUNTERS HILL NSW

TYPE/RESIDENTIAL INTERIOR DESIGN LOCATION/8 CROISSY AVE HUNTERS HILL NSW

#### PROPOSED MASTER BEDROOM

#### PROPOSED LIVING ROOM

|   |    |            | PROJECT NAME & ADDRESS<br>8 CROISSEY AVE HUNTERS HILL NSW | DATE 10.04.2012<br>SCALE | NORTH     |
|---|----|------------|-----------------------------------------------------------|--------------------------|-----------|
| w | LW | 10.04.2012 | DRAWING TITLE                                             | DRAWING NO.              | AMENDMENT |
|   | BY | D# TE      | INTERIOR DESIGN PROPOSED LIVING ROOM                      |                          |           |
|   |    |            |                                                           |                          |           |

TYPE/RESIDENTIAL INTERIOR DESIGN LOCATION/8 CROISSY AVE HUNTERS HILL NSW

TYPE/RESIDENTIAL INTERIOR DESIGN LOCATION/8 CROISSY AVE HUNTERS HILL NSW