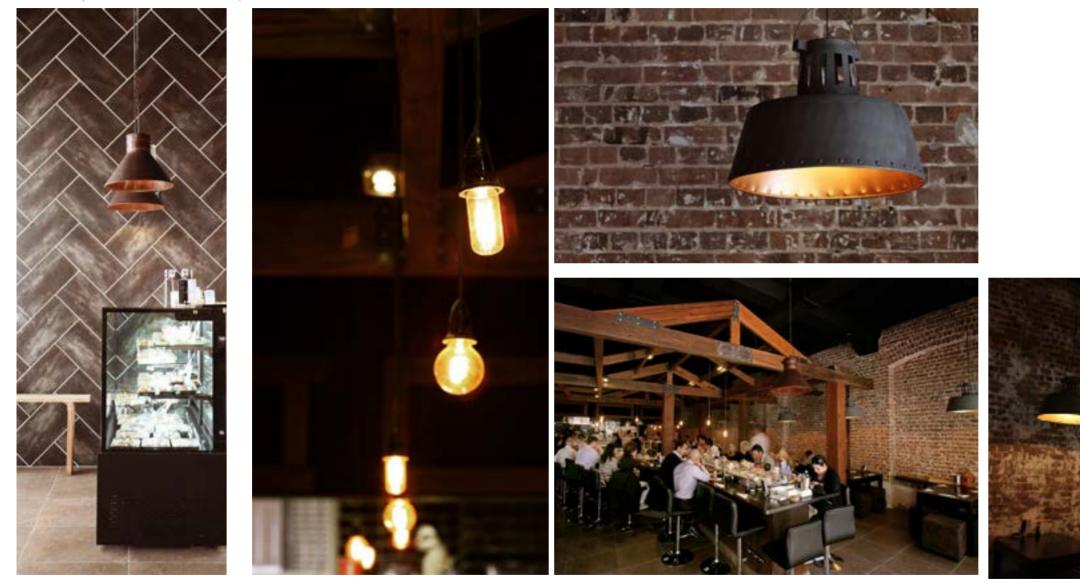

#### SENARIO CAFE

#### TYPE/HOSPITALITY INTERIOR DESIGN LOCATION/WESTPOINT BLACKTOWN, NSW