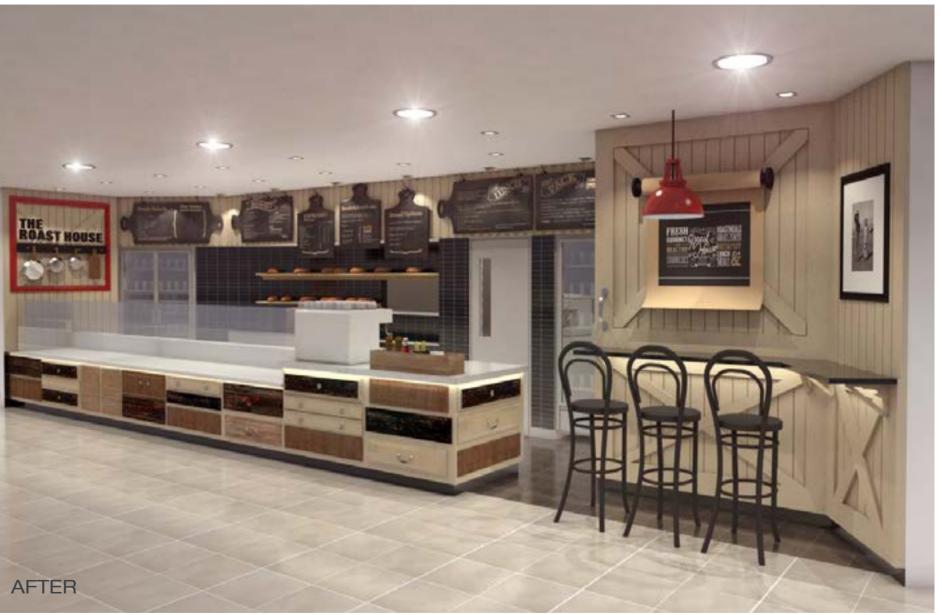

#### THE ROAST HOUSE - MET CENTRE

TYPE/HOSPITALITY INTERIOR DESIGN LOCATION/MET CENTRE, MARGARET ST, SYDNEY, NSW